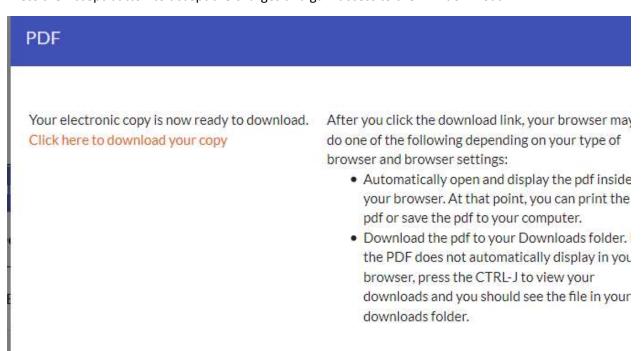

After you choose your options and press the OK button, the total cost displays.

| Electronic Copy      |        |        |
|----------------------|--------|--------|
| Total Page Count: 11 |        |        |
| Reference            |        |        |
|                      |        |        |
| Total: \$11.00       |        |        |
|                      |        | 1      |
|                      | ACCEPT | CANCEL |

Press the Accept button to accept the charges and gain access to the PDF download link.

Minutes Report - select Minutes from the drop-down and press the Purchase PDF button

Choose your options and select which minutes to print and then press OK. For those parishes that charge for minutes , the more minutes you print, the more it will cost.