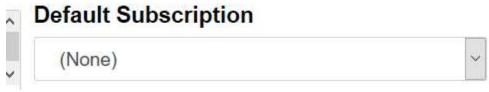

6. You can set a default subscription so that it goes to that automatically when you come to clerk connect and/or login. Click on your Name at the top right then select the Account Management menu. Change the default subscription and then press the Update Info button