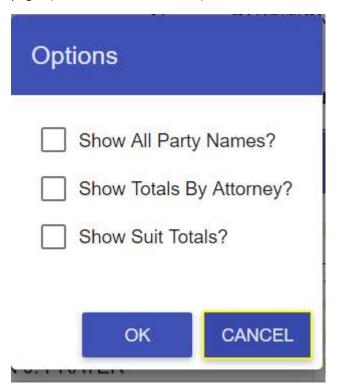

## What's New? 05/25/2018

1. Civil Inquiry- from the suit details, you have the option to purchase a suit ledger or minutes.

Suit Ledger- you have a few options to choose. Keep in mind, the more options you choose the more pages (which means more costs).