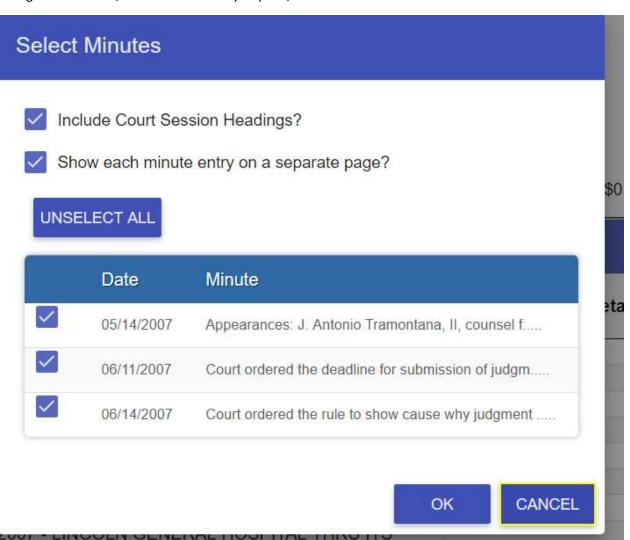

Press the Accept button to accept the charges and gain access to the PDF download link.

Minutes Report - select Minutes from the drop-down and press the Purchase PDF button

Choose your options and select which minutes to print and then press OK. For those parishes that charge for minutes , the more minutes you print, the more it will cost.