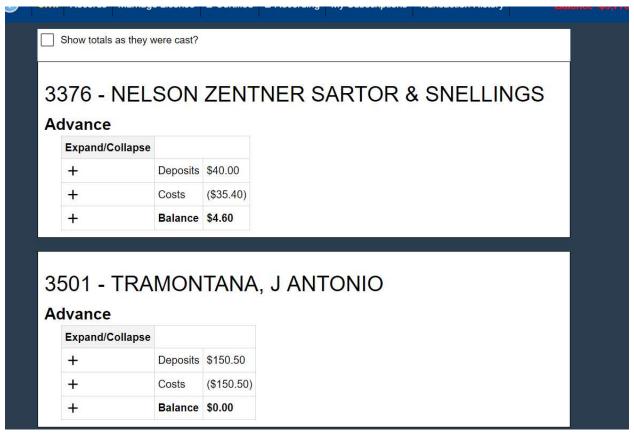

5. Civil Inquiry- Attorney Totals have been reworked. You can find this under the suit totals tab. You can click the + icon to see the details that make up each of those totals. There is also an option to show the totals as they were cast.