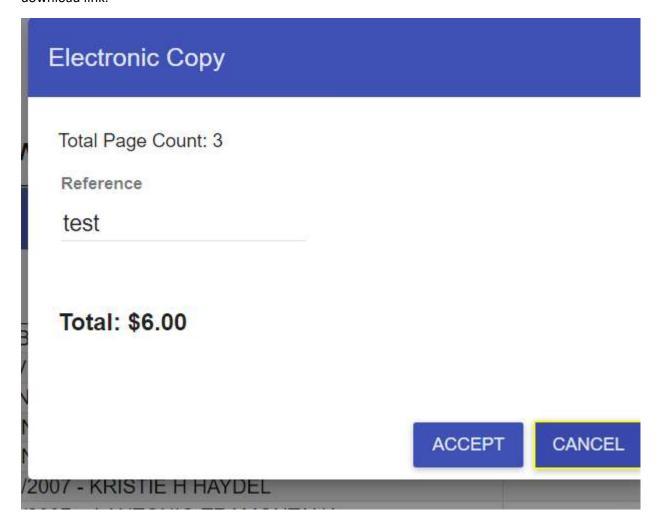

After you choose your options and press the OK button, the total cost displays.

| Electronic Copy      |        |        |
|----------------------|--------|--------|
| Total Page Count: 11 |        |        |
| Reference            |        |        |
|                      |        |        |
| Total: \$11.00       |        |        |
|                      |        | 1      |
|                      | ACCEPT | CANCEL |

Press the Accept button to accept the charges and gain access to the PDF download link.

Minutes Report - select Minutes from the drop-down and press the Purchase PDF button

Choose your options and select which minutes to print and then press OK. For those parishes that charge for minutes , the more minutes you print, the more it will cost.